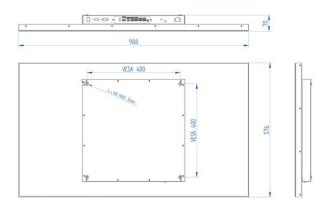

5-Wire Resistive or Projected Capacitive Multitouch sensor (PCAP).

**Dimensions** 

IRTCTH430SC10FA NERO - Closed Frame Panel PC + ThinClind OS