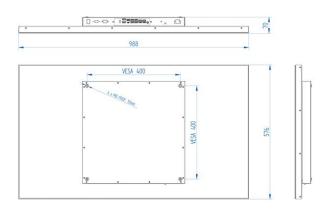

### IRTCTH430SC3CFA

### NERO - Closed Frame Panel PC + ThinClind

OS



- RockChip RK3588 OctaCore Cortex-A76+A55 1,8GHz
- 43" Projected Capacitive Multitouch Display (PCAP)
- Painted Metal sheet
- IP65 Front Protection
- Fanless Compact design
- Made in Spain











ARM® Processors

Touch Technology

Efficient Power Consumption

Double Display

le IP65 Front ay Protection

CPU boards with latest generation Intel® Processors, fanless, low power consumption and exceptional performance.

Manufactured in painted sheet metal with IP65 protection.

5-Wire Resistive or Projected Capacitive Multitouch sensor (PCAP).







#### **Dimensions**



### IRTCTH430SC3CFA

# NERO - Closed Frame Panel PC + ThinClind OS





## IRTCTH430SC3CFA

### NERO - Closed Frame Panel PC + ThinClind

OS

### **Specifications**

| Display          |                                        |
|------------------|----------------------------------------|
| Touch technology | Projected Capacitive MultiTouch (PCAP) |
| Format           | 16:9                                   |
| Resolution       | 1920 x 1080                            |
| Backlight        | LED                                    |
| Brightness       | 500 cd/m2                              |
| Ratio contrast   | 4000:1                                 |
| Angle vision     | 178/178                                |
| LED Life Time    | 60.000 h                               |

| Optionals    |                                  |
|--------------|-------------